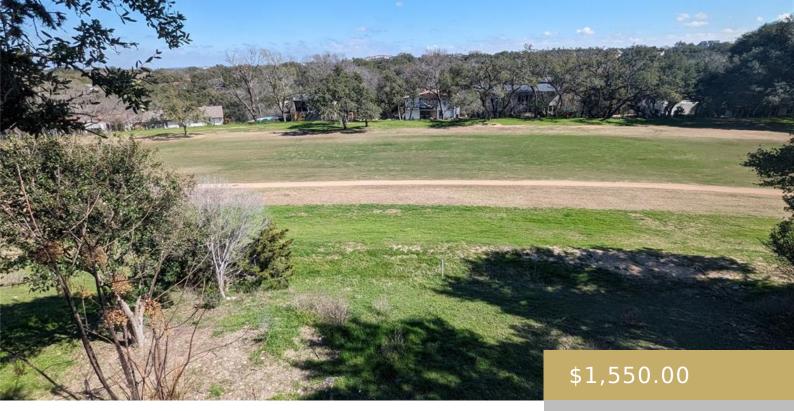

## B, 426, SEAWIND, LAKEWAY, LAKEWAY, TX, 78734

https://elevateaustingroup.com

Welcome home to this 1 bed / 1 bath upstairs unit with golf course views in serene Lakeway. Courtyard entry with stairway to upper-level unit. Open concept living area with galley-style kitchen that includes dishwasher and refrigerator. Extended sliding door provides access to private balcony overlooking the golf course. Washer and dryer provided in unit. ... 426 Seawind Read More »

## **Building Details**

| Number Of Units Total: 3        |  |
|---------------------------------|--|
| View: Golf Course, Hill Country |  |

Parking Features: Asphalt, Off Street Accessibility Features: None