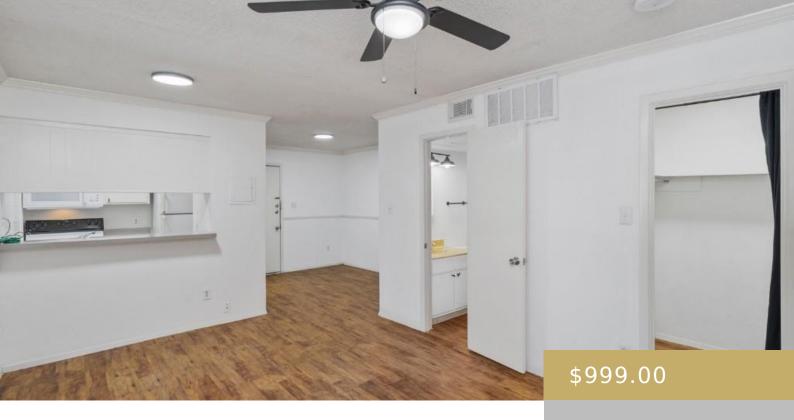

## 101, 4105, SPEEDWAY, AUSTIN, AUSTIN, TX, 78751

https://elevateaustingroup.com

4105 Speedway Unit 101! Move In December 16th! First floor studio apartment! Recently upgraded and located in the desirable Hyde Park area! Less than 1 mile from the UT Shuttle and Metro Bus. Refrigerator included in unit. Washer and Dryer available on property in the community laundry room. App available to make payments easier than ...

## **Amenities & Features**

| Water Source: Public                                                                                           | Patio & Porch Features: None         |
|----------------------------------------------------------------------------------------------------------------|--------------------------------------|
| <b>Appliances:</b> Dishwasher, Disposal, Electric Range,<br>Microwave, Oven, Free-Standing Range, Refrigerator | Pool Features: None                  |
| Sewer: Public Sewer                                                                                            | Spa Features: None                   |
| Exterior Features: Exterior Steps                                                                              | Waterfront Features: None            |
| Window Features: Blinds                                                                                        | Cooling: Ceiling Fan(s), Central Air |
| Interior Features: Breakfast Bar, Ceiling Fan(s), Laminate Counters, No Interior Steps, Open Floorplan         | Heating: Central                     |
| Flooring: No Carpet, Tile, Vinyl                                                                               | Fireplace Features: None             |
| Fencing: None                                                                                                  |                                      |