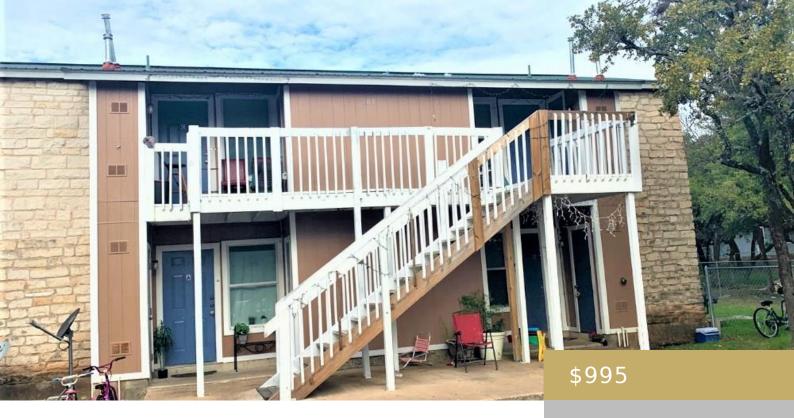

### C, 403, HEDGEWOOD, GEORGETOWN, GEORGETOWN, TX, 78628

https://elevateaustingroup.com

This 2 bedroom, 1 bathroom unit is located just off of Williams Drive. Recent upgrades include laminate flooring, paint and upgrades to kitchen in 2019. Common parking area. This home is close to Georgetown ISD schools, I35. Unit is on the second floor on the right.

- 2 heds
- 1 haths
- Quadruplex
- Rent
- Active
- 768 sq ft

Rebecca Panacci

#### **Building Details**

**Number Of Units Total: 4 Parking Features:** Common

View: None Construction Materials: HardiPlank Type

Accessibility Features: None Roof: Composition