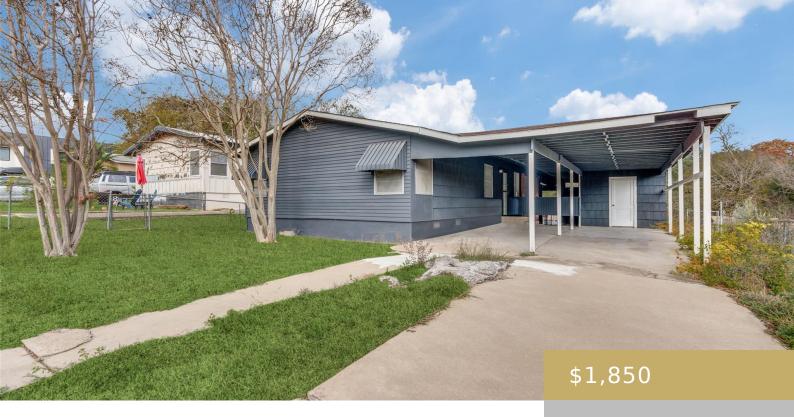

## 402, PHILCO, AUSTIN, AUSTIN, TX, 78745

https://elevateaustingroup.com

Situated in a desirable location, this property boasts convenience and accessibility, with nearby amenities and easy access to major roads and highways. The surrounding neighborhood provides a welcoming community atmosphere, making it an ideal place to live. The property itself offers various desirable features, such as well-maintained landscaping, ample parking space, and a charming curb ...

402 Philco Read More »

daniel Fox

**Basics** 

- 3 heds
- ullet 1 baths
- Single Family Residence
- Rent
- Active
- 1212 sq ft

Rent or Buy: Rent

**Status:** Active

Bathrooms: 1 baths

Year built: 1959

## **Building Details**

Parking Features: Carport, Detached Carport Covered Spaces: 2

Accessibility Features: None Garage Spaces: 2