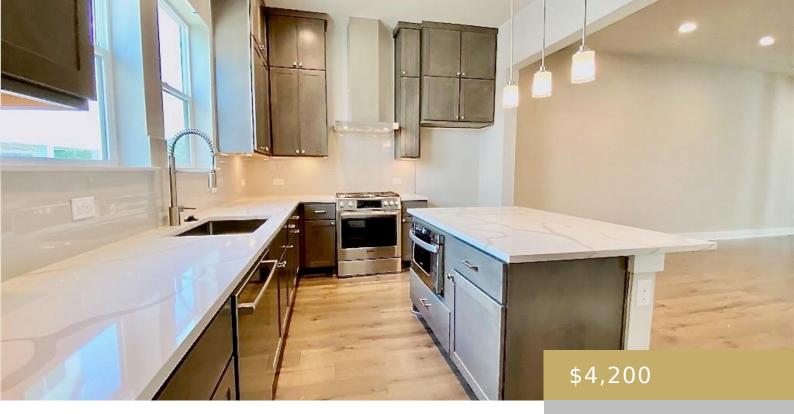

**3904, VANTAGE, AUSTIN, AUSTIN, TX, 78731** https://elevateaustingroup.com

This luxury 3-story condo in the heart of The Grove community has 3 comfortable bedrooms, 3.5 baths, a private fenced in porch, and a generous balcony. The main living area is bright and airy, with dining, living and kitchen spaces that flow seamlessly together. The kitchen features quartz countertops, Bosch stainless steel appliances, hardwood floors, ... <u>3904 Vantage Read More »</u>