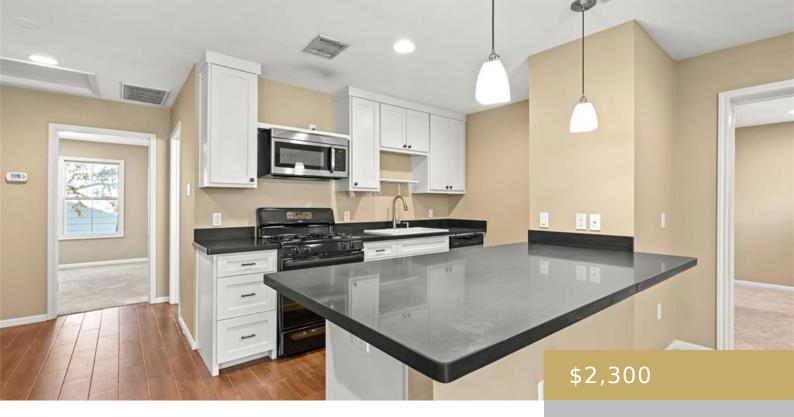

## B, 3822, RIDGELEA, AUSTIN, AUSTIN, TX, 78731

https://elevateaustingroup.com

A CHARMING OAKMONT HEIGHTS APARTMENT FOR LEASE. This 2-bed, 1.5-bath apartment in Oakmont Heights enjoys fantastic walkability with nearby Shoal Creek access and shaded streets less than five miles from downtown Austin. The property features an open floorplan with a galley kitchen and living room. A PREMIER CENTRAL AUSTIN LOCATION. Take a short stroll to ...

## **Amenities & Features**

Water Source: Public Patio & Porch Features: None

**Appliances:** Dishwasher, Microwave, Free-Standing Range, **Pool Features:** None

Refrigerator

Sewer: Public Sewer Spa Features: None