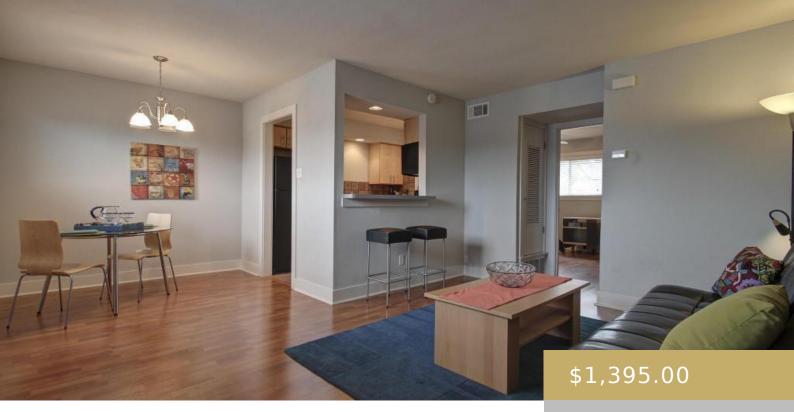

## 303, 3815, GUADALUPE, AUSTIN, AUSTIN, TX, 78751

• Rent

×

https://elevateaustingroup.com

Great location!! Enjoy walking to everything you need – groceries, restaurants, entertainment and more! Easy access to UT. Nice sized 1 bed/1 bath condo in the heart of Hyde Park! Refrigerator and washer/dryer included!

## **Amenities & Features**

| Water Source: Public                                                                                                    | Patio & Porch Features: None |
|-------------------------------------------------------------------------------------------------------------------------|------------------------------|
| <b>Appliances:</b> Dishwasher, Disposal, ENERGY STAR Qualified Appliances, Microwave, Free-Standing Range, Refrigerator | Pool Features: None          |
| Sewer: Public Sewer                                                                                                     | Spa Features: None           |
| Exterior Features: None                                                                                                 | Waterfront Features: None    |
| Window Features: None                                                                                                   | Cooling: Central Air         |
| Interior Features: Breakfast Bar, No Interior Steps, Primary Bedroom on Main                                            | Heating: Central             |
| Flooring: Laminate, Tile                                                                                                | Fireplace Features: None     |
| Fencing: None                                                                                                           |                              |