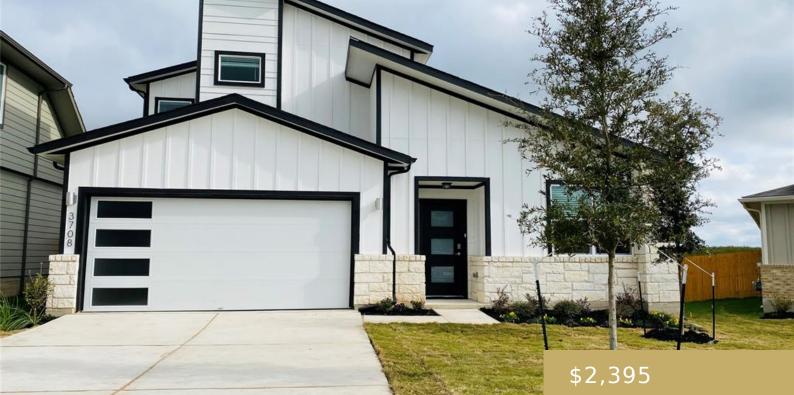

## **3708, CLERK, PFLUGERVILLE, PFLUGERVILLE,** TX, 78660

https://elevateaustingroup.com

4 bedrooms with one additional study. 2 and a half bathrooms, loft upstairs. back to green belt. convenience location. easy access to Parmer, I35, 130.

- 4 beds
- 3 baths
- Single Family Residence
- Rent

×

- Active Under Contract
- 2292 sq ft

**Zhen Zhang** 

**Basics** 

Rent or Buy: Rent Status: Active Under Contract Bathrooms: 3 baths Year built: 2020 Subdivision Name: Cantarra East Bathrooms Full: 2 Lot Size Acres: 0.14 sq ft Type: Single Family Residence Bedrooms: 4 beds Area: 2292 sq ft Bathrooms Half: 1 County Or Parish: Travis Lot Size Square Feet: 6098.4 sq ft Lease Term: 12 Months