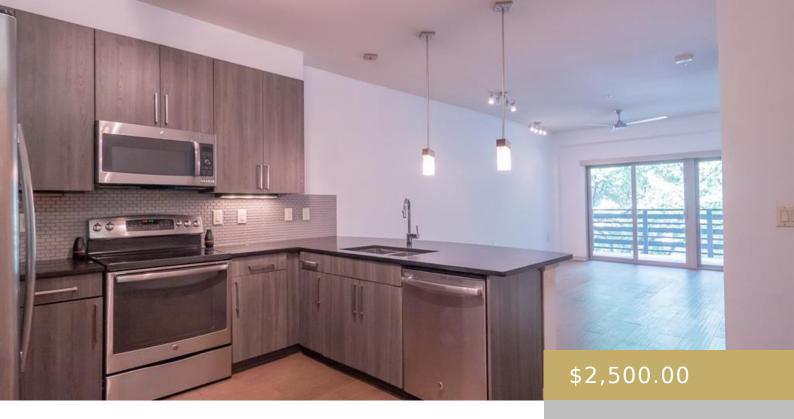

Veneer

**Garage Spaces:** 1

**Amenities & Features** 

Water Source: Public Patio & Porch Features: None

**Appliances:** Built-In Oven(s), Dishwasher, Disposal, **Pool Features:** In Ground, Rooftop

Electric Cooktop, Microwave, Refrigerator P

Sewer: Public Sewer Spa Features: None

**Exterior Features:** Balcony, Exterior Steps **Waterfront Features:** None

Window Features: Window Treatments Cooling: Central Air

Interior Features: Breakfast Bar, Entrance Foyer, Multiple Heating: Electric

Living Areas, Primary Bedroom on Main

Flooring: Carpet, Tile, Wood Fireplace Features: None

Fencing: Fenced, Privacy