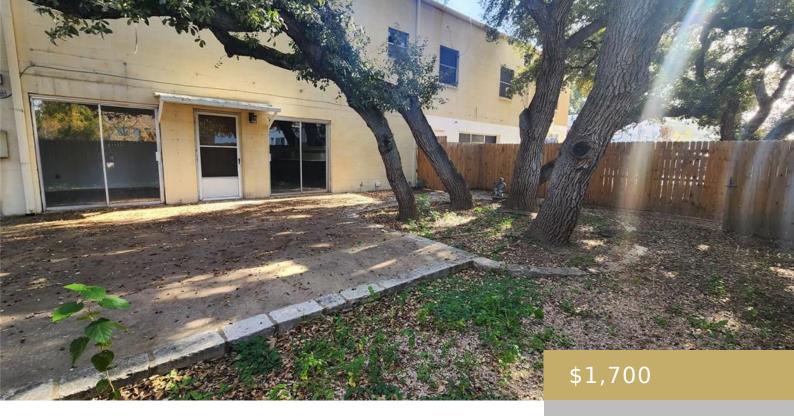

## BACK APT, 3600, CONGRESS, AUSTIN, AUSTIN, TX, 78704

https://elevateaustingroup.com

Sweet SOCO location! Back Apt unit off S Congress, enclosed courtyard with large shade tree. Includes 2 bedrooms, 1 full bath, updated appliances, wash room with w/d connections, wood plank flooring and parking spot.

## **Amenities & Features**

Appliances: Microwave, Free-Standing Electric Range, Refrigerator

Exterior Features: Uncovered Courtyard

Interior Features: Electric Dryer Hookup, Washer Hookup

Flooring: Vinyl