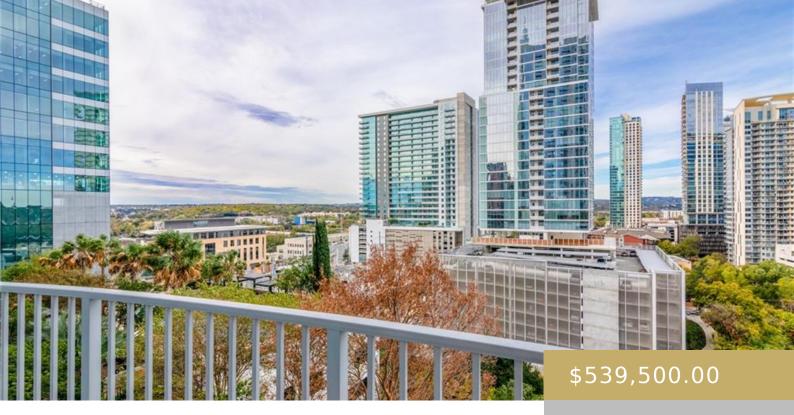

## 1212, 360, NUECES, AUSTIN, AUSTIN, TX, 78701

https://elevateaustingroup.com

Large 1 bed / 1 bath unit at 360 Condominiums. Interior features include hardwood flooring throughout, 10 ft ceilings, open kitchen, stainless steel appliances & granite counters. Floor to ceiling windows with panoramic views of the Western Skyline & Hill Country. Amenities include 24 hr. concierge, lavish pool deck, fitness center, club room, dog park, ... 360 Nueces Read More »

## **Building Details**

Parking Features: Assigned, Attached,<br/>GarageView: City, Creek/Stream, Lake, Park/Greenbelt,<br/>RiverCovered Spaces: 1Construction Materials: Masonry - PartialAccessibility Features: NoneGarage Spaces: 1