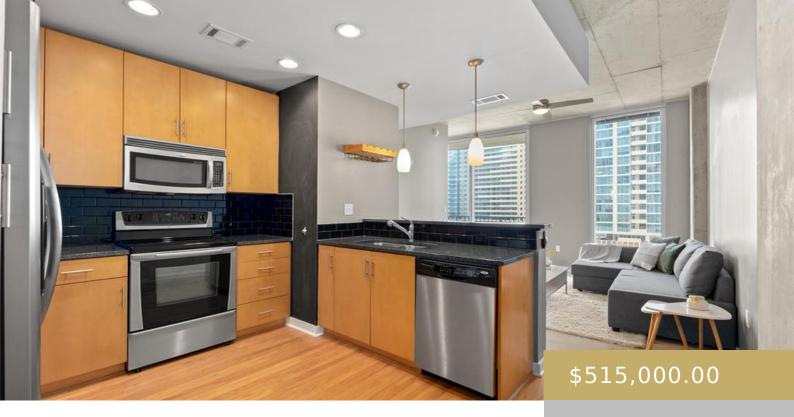

Garage Spaces: 1

| Water Source: Public                                                                                                                                                     | Patio & Porch Features: Patio                                                                                                                |
|--------------------------------------------------------------------------------------------------------------------------------------------------------------------------|----------------------------------------------------------------------------------------------------------------------------------------------|
| <b>Appliances:</b> Built-In Refrigerator, Dishwasher,<br>Disposal, Electric Cooktop, Microwave, Electric<br>Oven, Stainless Steel Appliance(s), Water<br>Heater-Electric | Pool Features: None                                                                                                                          |
| Sewer: Public Sewer                                                                                                                                                      | <b>Exterior Features:</b> Balcony, Barbecue, No<br>Exterior Steps                                                                            |
| Waterfront Features: None                                                                                                                                                | Window Features: Blinds, Window Coverings                                                                                                    |
| Cooling: Central Air                                                                                                                                                     | Interior Features: Breakfast Bar, High<br>Ceilings, Electric Dryer Hookup, High Speed<br>Internet, Primary Bedroom on Main, Washer<br>Hookup |
| Heating: Central                                                                                                                                                         | Flooring: Carpet, Tile, Wood                                                                                                                 |
| Fencing: None                                                                                                                                                            |                                                                                                                                              |