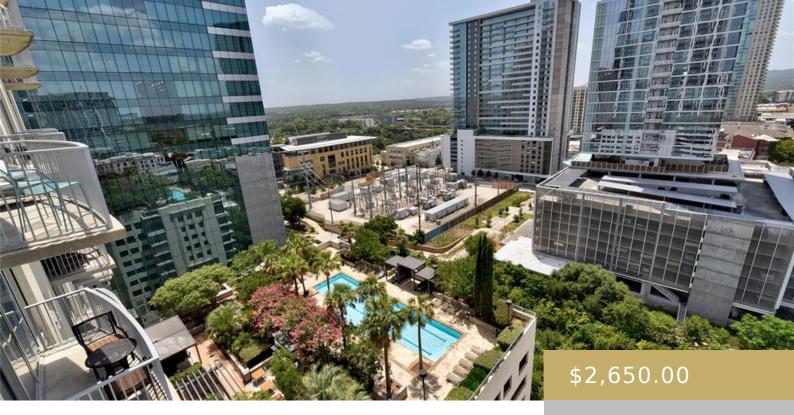

## 1610, 360, NUECES, AUSTIN, AUSTIN, TX, 78701

https://elevateaustingroup.com

This is a very nice 1 bedroom condo in the highly sought after 360 Nueces building. It has many resident amenities and is an easy walk to Whole Foods and downtown locations for work and play. This unit is on the 16th floor which has high ceilings to enhance the view across the pool to ...

## **Building Details**

Number Of Units Total: 174 Parking Features: Assigned, Reserved, Secured

View: City, Lake Covered Spaces: 1

Construction Materials: Concrete Accessibility Features: None

**Garage Spaces:** 1