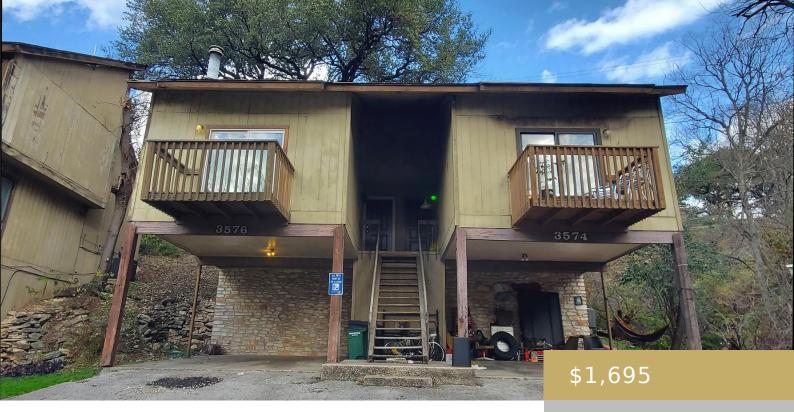

## 3576, RANCH ROAD 2222, AUSTIN, AUSTIN, TX, 78731

https://elevateaustingroup.com

Spacious 2 story unit with nice open floor plan and unique lay out. 1st base level for carport, 1st main level with balcony with nice view open to living room and kitchen. Stairs lead to 1 bedroom and hall bath, to large master bedroom with storage loft and birds eye view of living room. Unit ... 3576 Ranch Road 2222 Read More »

- 2 beds
- 2 baths
- Duple>
- Rent

×

- Active
- 1224 sq ft

Flora Huang

Basics

Rent or Buy: Rent Status: Active Bathrooms: 2 baths Year built: 1978 County Or Parish: Travis Lot Size Square Feet: 11456.28 sq ft Lease Term: 12 Months Type: Duplex Bedrooms: 2 beds Area: 1224 sq ft Subdivision Name: Terrace Plaza Bathrooms Full: 2 Lot Size Acres: 0.263 sq ft

## **Building Details**

Number Of Units Total: 2 View: See Remarks Roof: Composition Parking Features: Carport, Outside Accessibility Features: None