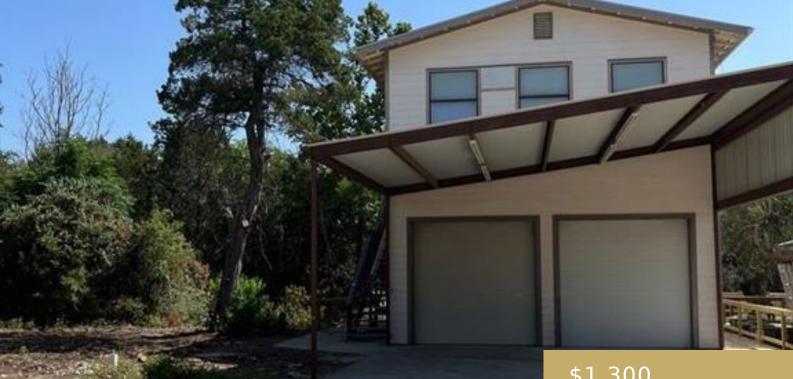

## A, 3505, LONE MAN MOUNTAIN, WIMBERLEY, WIMBERLEY, TX, 78676

https://elevateaustingroup.com

Rustic treehouse studio with country/cabin vibe! Enjoy this tranquil setting with hill country view of the treetops from second floor deck. Super convenient outdoor elevator for easy moving! Private gated entry and covered parking in front of unit. Tile flooring throughout and sturdy hardwood kitchen cabinets. 10 minutes to Hays city store or Wimberley for ... 3505 Lone Man Mountain Read More »

## **Building Details**

Number Of Units Total: 2Parking Features: Attached Carport, Concrete, CoveredView: Rural, Trees/WoodsAccessibility Features: Accessible Elevator InstalledRoof: Metal