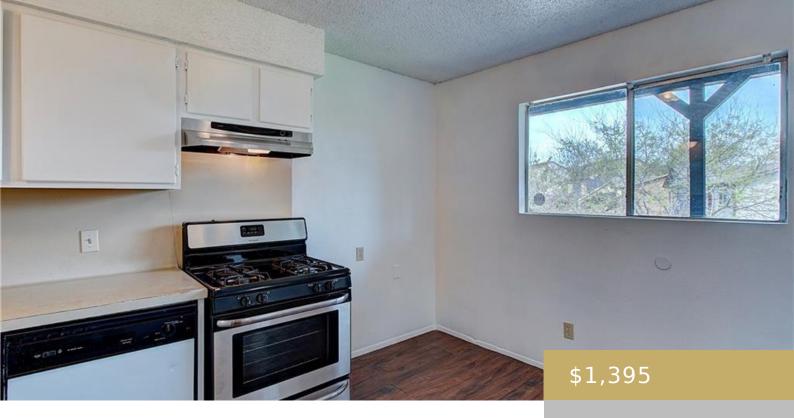

#### **Amenities & Features**

Water Source: Public Patio & Porch Features: None

**Appliances:** Dishwasher, Gas Range, Free-Standing Range, **Pool Features:** None

Refrigerator

Sewer: Public Sewer Spa Features: None

Exterior Features: Exterior Steps

Waterfront Features: None

Window Features: See Remarks

Cooling: Central Air

**Interior Features:** Primary Bedroom on Main

•

Fencing: None

Flooring: Laminate