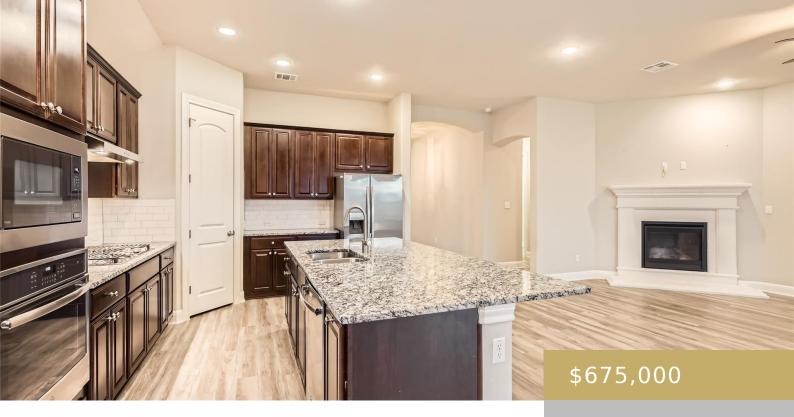

## **Amenities & Features**

Water Source: Public Patio & Porch Features: Covered, Patio

**Appliances:** Built-In Gas Oven, Cooktop Gas, Gas Range, Microwave, Plumbed For Ice Maker, RNGHD, Refrigerator, Stainless

Steel Appliance(s), Water Heater-Gas

**Sewer:** Public Sewer **Exterior Features:** No Exterior Steps, Private Yard

Waterfront Features: None Window Features: Aluminum Frames, Blinds,

Screens

Cooling: Ceiling Fan(s), Central Air,

Electric

Interior Features: Breakfast Bar, Ceiling Fan(s), Granite Counters, Double Vanity, Electric Dryer Hookup, Gas Dryer Hookup, High Speed Internet, Kitchen Island, Multiple Living Areas, No Interior Steps, Open Floorplan, Pantry, Primary Bedroom on Main, Recessed Lighting, Soaking Tub, Walk-In

Closet(s), Washer Hookup, Wired for Data

**Heating:** Central, Forced Air, Natural Gas **Flooring:** Vinyl

Fireplace Features: Factory Built, Gas, Fencing: Back Yard, Privacy

Living Room