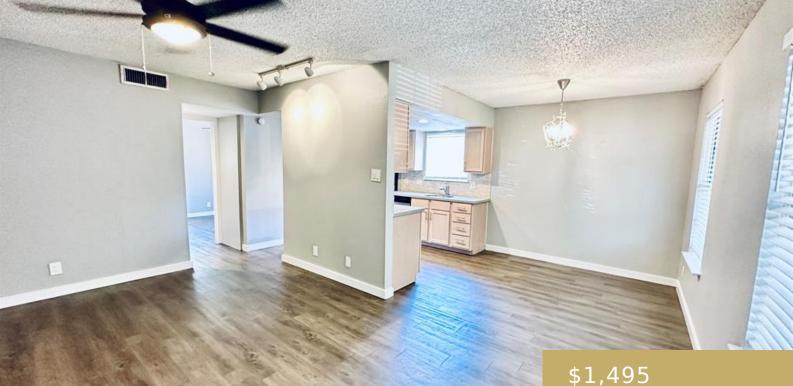

## D, 3436, WILLOWRUN, AUSTIN, AUSTIN, TX, 78704

https://elevateaustingroup.com

The Willowrun units have been remodeled with all modern upgrades! Updated light fixtures and finishes, stainless steel appliances, and NO CARPET! These 2 bed 1 bath units have 900 square feet of modern space ready for you to move in! In a great location behind St. Edward's Universality off of S. Congress. You can walk ...

- 2 0003
- I Datris
- Quadruplex
- Rent
- Active

×

• 900 sq ft

3436 Willowrun Read More »

**Louie Divino** 

**Basics** 

Rent or Buy: Rent Status: Active Bathrooms: 1 baths Year built: 1972 County Or Parish: Travis Lot Size Square Feet: 10018.8 sq ft Lease Term: 12 Months Type: Quadruplex Bedrooms: 2 beds Area: 900 sq ft Subdivision Name: Willow Spgs Sec 01 Bathrooms Full: 1 Lot Size Acres: 0.23 sq ft