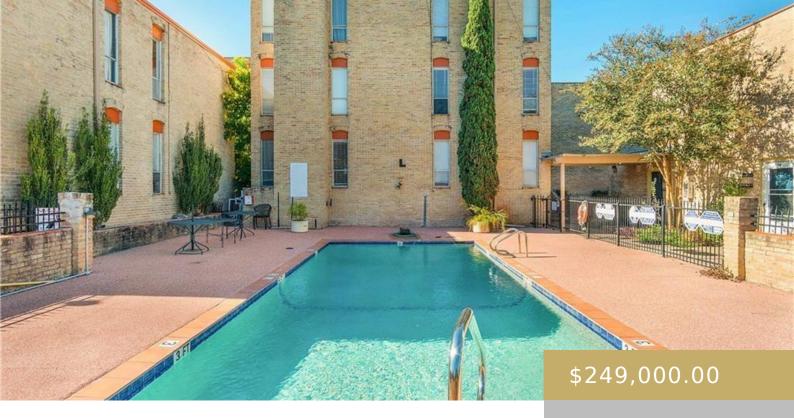

## **Building Details**

Parking Features: Common Accessibility Features: None View: Pool

## **Amenities & Features**

| Water Source: Public                                                   | Patio & Porch Features: None                                                     |
|------------------------------------------------------------------------|----------------------------------------------------------------------------------|
| <b>Appliances:</b> Dishwasher, Free-Standing Gas<br>Oven, Refrigerator | Pool Features: In Ground                                                         |
| Sewer: Public Sewer                                                    | Exterior Features: Exterior Steps                                                |
| Waterfront Features: None                                              | Window Features: Window Treatments                                               |
| Cooling: Central Air                                                   | Interior Features: No Interior Steps, Open<br>Floorplan, Primary Bedroom on Main |
| Heating: Central                                                       | Flooring: Vinyl                                                                  |
| Fireplace Features: Living Room                                        | Fencing: None                                                                    |