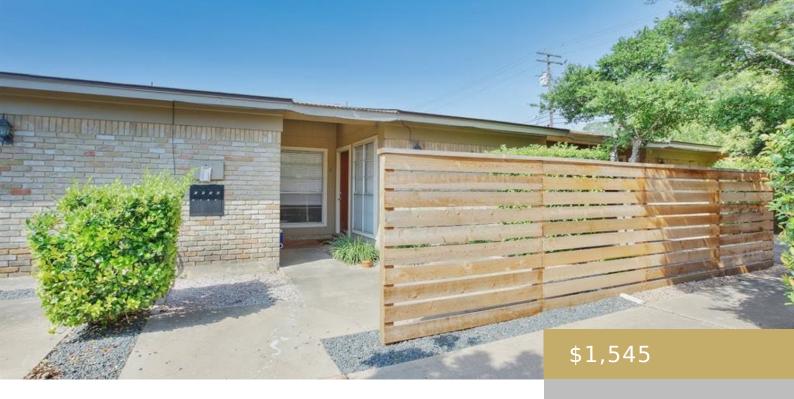

## 4, 3424, WILLOWRUN, AUSTIN, AUSTIN, TX, 78704

https://elevateaustingroup.com

The Willowrun units have been remodeled with all modern upgrades! Updated light fixtures and finishes, stainless steel appliances, and NO CARPET! These 2 bed 1 bath units have ~900 square feet of modern space ready for you to move in! In a great location behind St. Edward's Universality off of S. Congress. You can walk ...

3424 Willowrun Read More »

**Louie Divino** 

**Basics** 

- 2 beds
- 1 baths
- Quadruplex
- Rent

×

- Active
- 3244 sq ft

Rent or Buy: Rent Status: Active Bathrooms: 1 baths Year built: 1969 County Or Parish: Travis Lot Size Square Feet: 8015.04 sq ft Lease Term: 12 Months Type: Quadruplex Bedrooms: 2 beds Area: 3244 sq ft Subdivision Name: Willow Spgs Sec 01 Bathrooms Full: 1 Lot Size Acres: 0.184 sq ft