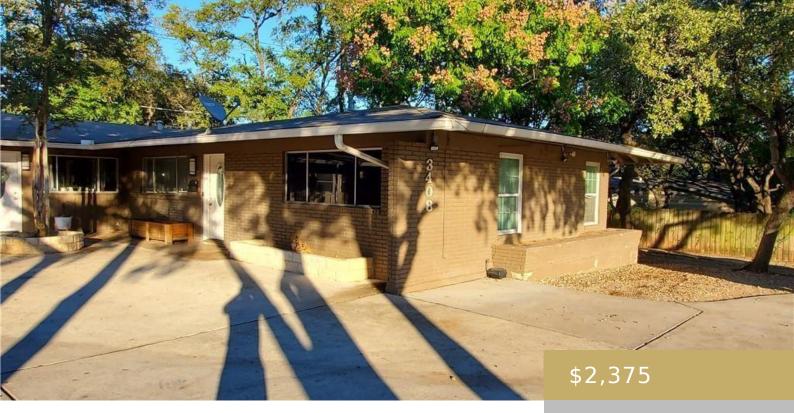

### B, 3408, NORTHLAND, AUSTIN, AUSTIN, TX, 78731

https://elevateaustingroup.com

triplex with wd included

**Basics** 

**Paul Gonzales** 

×

# · ELEVATE AUSTIN ·

Rent or Buy: Rent

Status: Active

Bathrooms: 2 baths

Year built: 1958

icai banci 1990

**County Or Parish:** Travis

Lot Size Square Feet: 12327.48 sq ft

Lease Term: 12 Months

Type: Triplex

**Bedrooms: 3** beds **Area: 2222** sq ft

**Subdivision Name:** Highland Hills Sec 01

**Bathrooms Full:** 2

Lot Size Acres: 0.283 sq ft

#### **Building Details**

**Number Of Units Total: 3** 

View: None

Roof: See Remarks

Parking Features: Assigned

Accessibility Features: None