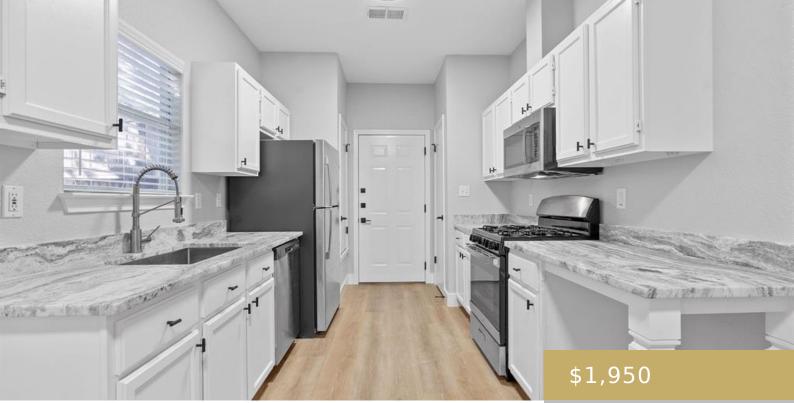

## **Amenities & Features**

Water Source: Public

**Appliances:** Dishwasher, Disposal, Exhaust Fan, Microwave, Free-Standing Range, Refrigerator, Stainless Steel Appliance(s), Washer/Dryer

Sewer: Public Sewer

Interior Features: Quartz Counters, No Interior Steps, Open Floorplan

Flooring: Wood

· ELEVATE AUSTIN ·