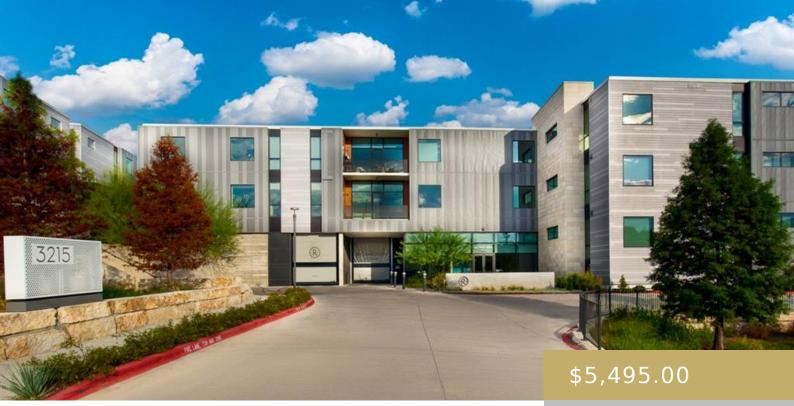

## A-13, 3215, EXPOSITION, AUSTIN, AUSTIN, TX, 78703

https://elevateaustingroup.com

A-13 is a spacious 1-bed/1.5-bath floor plan located on the 1st floor with a fenced yard (only 1BD to have this feature). Near Courtyard for easy access to pool, grill, dog run area, outdoor fireplace. The Richardson is a boutique 27-unit community built to high rise specs. Amenities: Club Room, Conf. Room, Fitness Room, dog ...

3215 Exposition Read More »

Jeff Mann

**Basics** 

• Rent

×

· ELEVATE AUSTIN ·

Rent or Buy: Rent Subdivision Name: Richardson Sub Bathrooms Full: 1 Lot Size Acres: 2.183 sq ft

Bathrooms Half: 1 County Or Parish: Travis Lot Size Square Feet: 95091.48 sq ft Lease Term: 12 Months