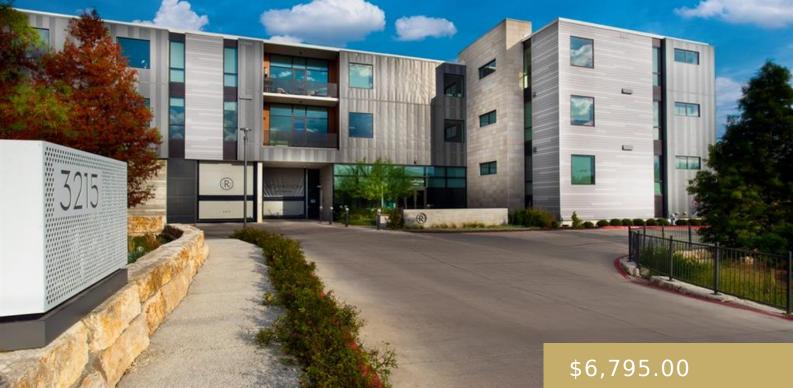

## B-01, 3215, EXPOSITION, AUSTIN, AUSTIN, **TX, 78703**

https://elevateaustingroup.com

B-01 is situated on the SW corner of the building with windows oriented to the South, West and North. The floor plan showcases architectural features such as custom steel shelves, wet bar, glass-paneled study doors, and natural light throughout. Amenities: Club Room, Conf. Room, Fitness Room, dog wash station, pool, gas grill, etc. Convenient Tarrytown ... 3215 Exposition Read More »