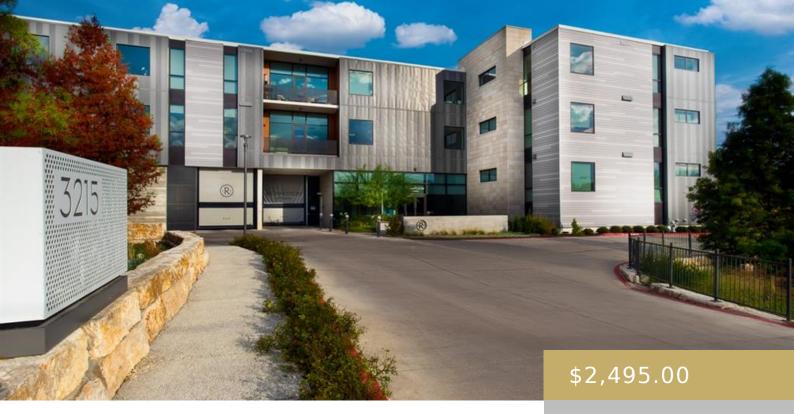

## B-25, 3215, EXPOSITION, AUSTIN, AUSTIN, TX, 78703

https://elevateaustingroup.com

1 month free of rent! Large studio conveniently located in Tarrytown. Utilities (water & electric) included. Features 10.5' ceilings, floor-to-ceiling glass, gas cooking, front-loading washer & dryer, etc. High efficiency air conditioning, dimmable LED lighting, Low E windows, and blown cellulose insulation contribute to low utility usage. The Richardson features a centrally-located pool, gas grill, ...

3215 Exposition Read More »

**Trevor Dickens** 

• Rent

×

**Basics** 

Rent or Buy: Rent County Or Parish: Travis Lot Size Square Feet: 95091.48 sq ft Lease Term: 12 Months

Subdivision Name: Richardson Sub Bathrooms Full: 1 Lot Size Acres: 2.183 sq ft