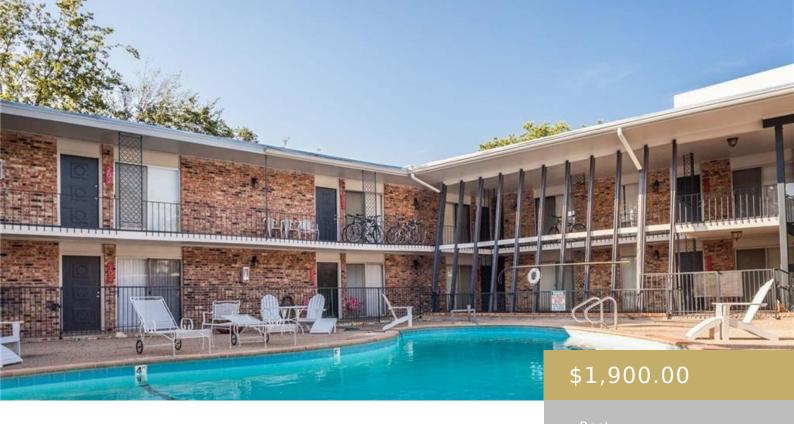

## **201, 3212, RED RIVER, AUSTIN, AUSTIN, TX, 78705**

https://elevateaustingroup.com

UT – August 2023 PRE-LEASE / Casa Del Rio is located just blocks from the UT Engineering Department. This property features a large pool, covered parking, several floor plans. Each unit has vinyl plank flooring in main areas and carpet in bedrooms. Most units have concrete accent walls in living room and walk in closets. ...

### **Building Details**

Number Of Units Total: 32 Parking Features: Assigned, Garage, Outside, Parking Permit

Required

View: Pool Construction Materials: Masonry - All Sides

Accessibility Features: None

#### **Amenities & Features**

Water Source: Public Patio & Porch Features: None

Appliances: Electric Range, Microwave, Free-Standing Range, Pool Features: In Ground

Refrigerator

Sewer: Public Sewer Spa Features: None