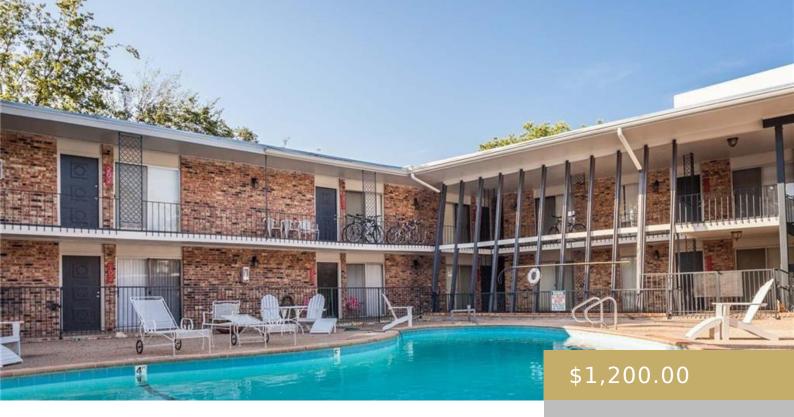

## 107, 3212, RED RIVER, AUSTIN, AUSTIN, TX, 78705

https://elevateaustingroup.com

UT – August 2023 PRE-LEASE / Casa Del Rio is located just blocks from the UT Engineering Department. This property features a large pool, covered parking, several floor plans. Each unit has vinyl plank flooring in main areas and carpet in bedrooms. Most units have concrete accent walls in living room and walk in closets. ...

## **Building Details**

Number Of Units Total: 32 Parking Features: Assigned, Garage, Outside, Parking Permit

Required

View: Pool Construction Materials: Masonry - All Sides

Accessibility Features: None

## **Amenities & Features**

Water Source: Public Patio & Porch Features: None

Appliances: Electric Range, Microwave, Free-Standing Range, Pool Features: In Ground

Refrigerator

Sewer: Public Sewer Spa Features: None