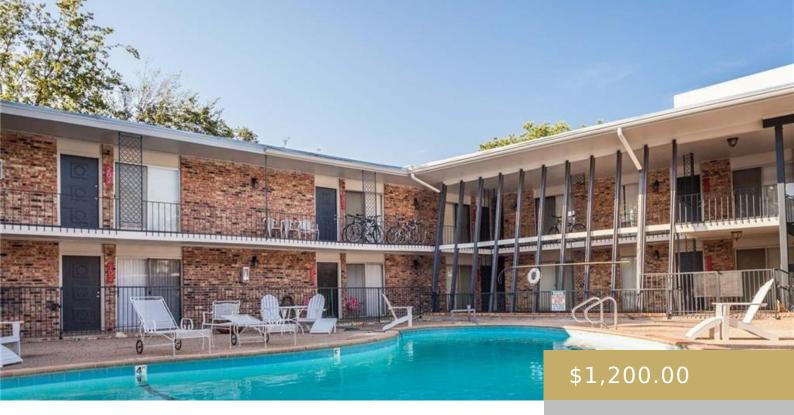

## 104, 3212, RED RIVER, AUSTIN, AUSTIN, TX, 78705

https://elevateaustingroup.com

UT – August 2023 PRE-LEASE / Casa Del Rio is located just blocks from the UT Engineering Department. This property features a large pool, covered parking, several floor plans. Each unit has vinyl plank flooring in main areas and carpet in bedrooms. Most units have concrete accent walls in living room and walk in closets. ...

## **Building Details**

Number Of Units Total: 32 Parking Features: Assigned, Garage, Outside, Parking Permit

Required

View: Pool Construction Materials: Masonry - All Sides

Accessibility Features: None

## **Amenities & Features**

Water Source: Public Patio & Porch Features: None

Appliances: Electric Range, Microwave, Free-Standing Range, Pool Features: In Ground

Refrigerator

Sewer: Public Sewer Spa Features: None