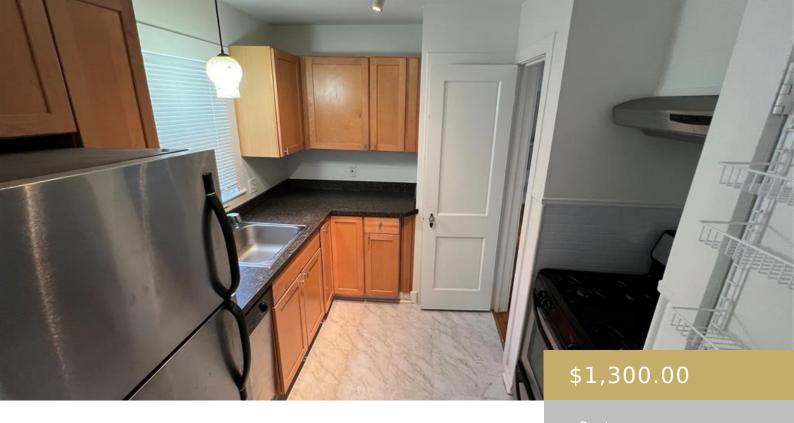

# C, 3210, HEMPHILL, AUSTIN, AUSTIN, TX, 78705

https://elevateaustingroup.com

\*\*\*Amazing Central Austin Location\*\*\* Highly coveted garage apartment style!! Just mins to UT Campus. Big bedroom, living and bonus office space. Garage parking spot included!!

#### **Amenities & Features**

Water Source: Public

Appliances: Cooktop, Dishwasher, Electric Oven,

Refrigerator

Sewer: Public Sewer

Waterfront Features: None
Cooling: Wall/Window Unit(s)

Heating: See Remarks