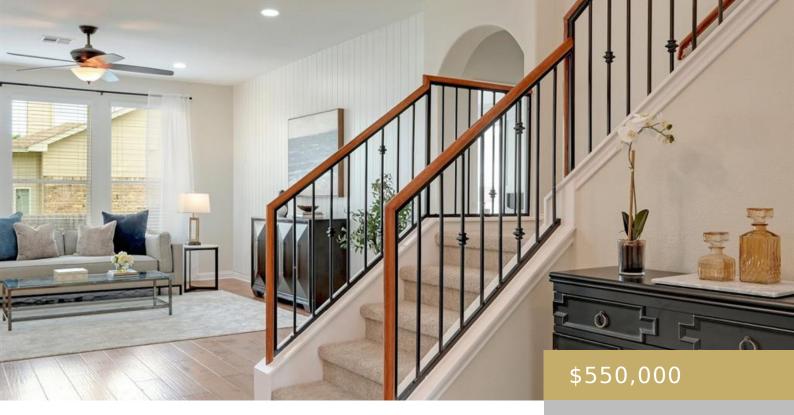

## 321, BAYOU BEND, BUDA, BUDA, TX, 78610

https://elevateaustingroup.com

Absolutely lovely! A thoughtful, well executed cosmetic overhaul right here in Whispering Hollow. This spacious two-story, Standard Pacific built home is ready for your immediate move-in. Fresh, current, cozy & approachable. These owners recently (05/2023) enhanced and improved: surfaces, all plumbing fixtures, all lighting fixtures, added recessed lighting in the kitchen + main floor living. Fresh interior paint ...

Attached Garage Yes/ No:

Interior Features: Breakfast Bar, Ceiling Fan(s), Beamed Ceilings, High Ceilings, Chandelier, Quartz Counters, Double Vanity, Electric Dryer Hookup, Eat-in Kitchen, Entrance Foyer, Interior Steps, Multiple Dining Areas, Multiple Living Areas, Open Floorplan, Pantry, Primary Bedroom on Main, Recessed Lighting, Soaking Tub, Walk-In Closet(s), Washer Hookup