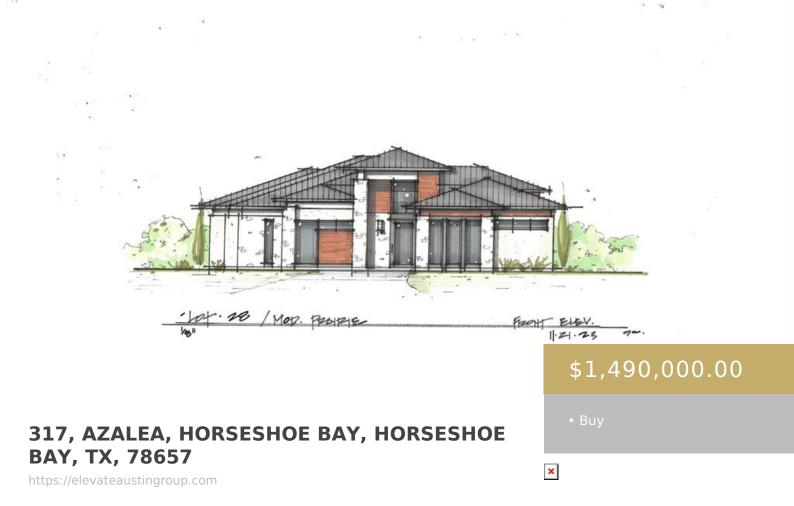

New construction, modern prairie home boasting beautiful views to the 18th fairway of member exclusive and highly acclaimed Summit Rock Golf Course. Located in gated, Golden Bear Reserve, this property is a rare gem that brings together luxury, modern design, and resort style living in a harmonious symphony. Filled with designer quality finishes including hardwood ...

317 Azalea Read More »

**Amie Buentello** 

Basics

Rent or Buy: Buy Subdivision Name: Summit Rock Bathrooms Full: 4 Lot Size Acres: 0.25 sq ft

Bathrooms Half: 1 County Or Parish: Llano Lot Size Square Feet: 10890 sq ft