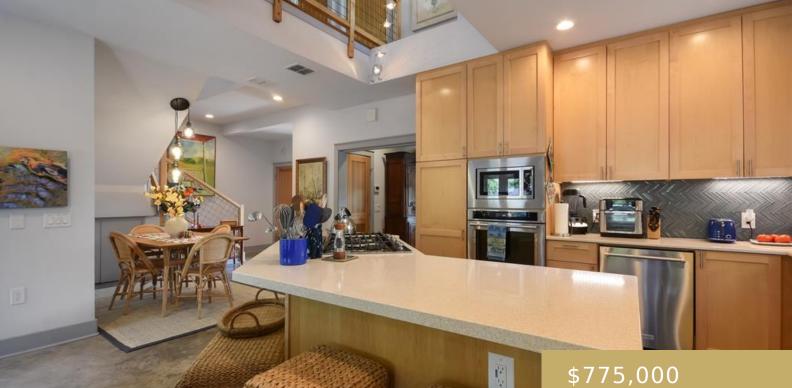

**Window Features:** ENERGY STAR Qualified Windows, Low Emissivity Windows

**Interior Features:** High Ceilings, Quartz Counters, Double Vanity, High Speed Internet, Kitchen Island, Open Floorplan, Storage, Track Lighting, Walk-In Closet(s), See Remarks