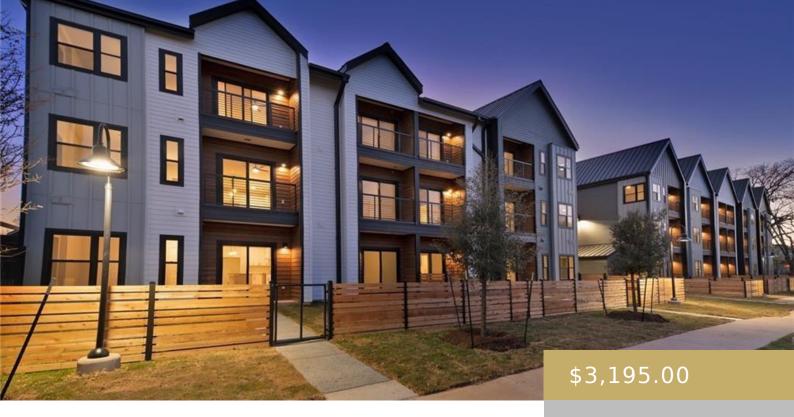

## 107, 3101, GOVALLE, AUSTIN, AUSTIN, TX, 78702

https://elevateaustingroup.com

Living at HOM – Unit #107 is a 3 bedroom 2 bath floorplan that features large bedrooms, a free-standing island in the kitchen, walk-in closets, and a large balcony space. The community offers a pool, clubhouse, eco-friendly rain garden, climate-controlled corridors, and gated parking.