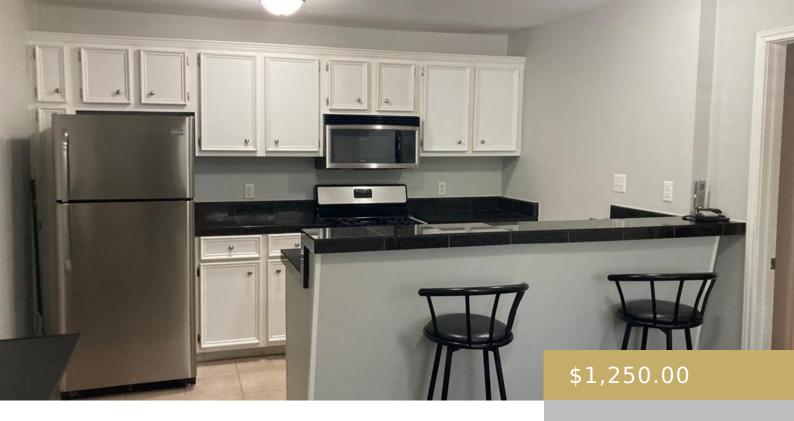

## **Amenities & Features**

Water Source: Public

**Appliances:** Microwave, Free-Standing Range, Refrigerator

Sewer: Public Sewer

**Exterior Features:** No Exterior Steps

Window Features: None Interior Features: None Flooring: Laminate, Tile