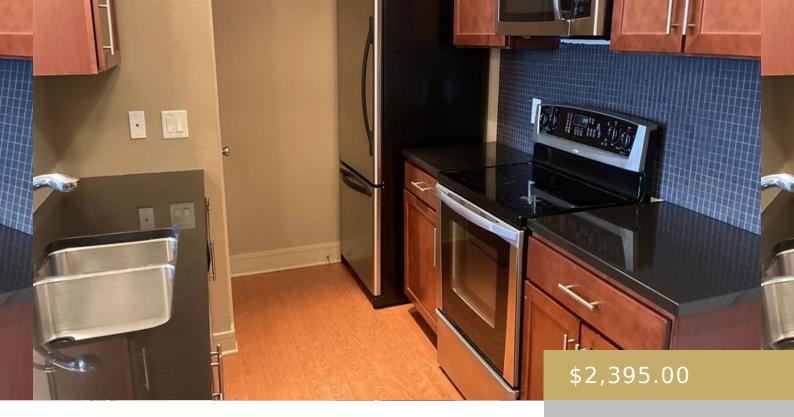

## **Amenities & Features**

Water Source: Public Patio & Porch Features: None

Appliances: Dishwasher, Disposal, Microwave, Free-Standing Pool Features: None

Electric Range, Refrigerator, Washer/Dryer Stacked

Sewer: Public Sewer Spa Features: None

**Exterior Features:** Balcony, Exterior Steps **Waterfront Features:** None

Window Features: Blinds Cooling: Central Air

Interior Features: Ceiling Fan(s), High Ceilings, Granite

Heating: Electric

Counters, Kitchen Island, Open Floorplan

Flooring: Concrete Fireplace Features: None

Fencing: Fenced