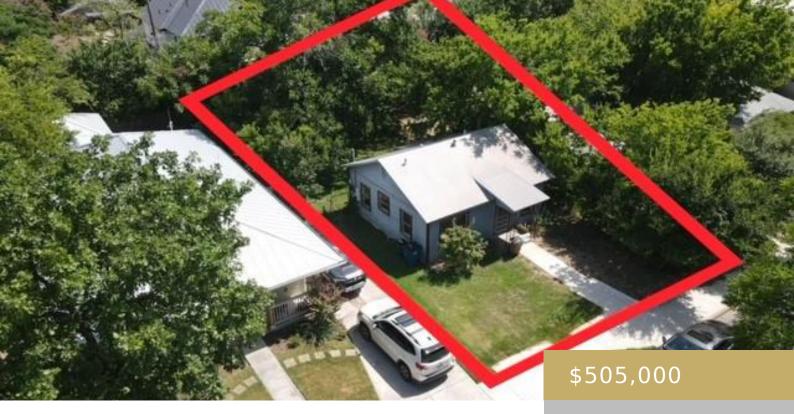

#### 3009, 18TH 1/2, AUSTIN, AUSTIN, TX, 78702

https://elevateaustingroup.com

Huge lot in east Austin ready for future custom home project. Prime location with large trees. Home is sold as is and is an expected teardown.

- 3 beds
- 1 haths
- Single Family Residence
- Buy
- Active
- 624 sq ft

Sam Pritchard

**Lot Size Square Feet: 4948.42** sq ft **Lot Size Acres: 0.1136** sq ft