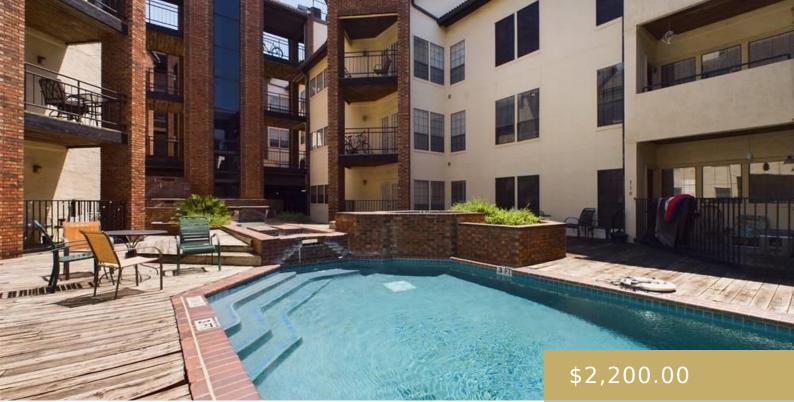

## 111, 3001, CEDAR, AUSTIN, AUSTIN, TX, 78705

https://elevateaustingroup.com

PRE-LEASING FOR AUGUST 2024! North UT Campus condominium! A stones throw from UT campus! Open interior floor plan with living/dining area, two bedrooms, and two full baths with two separate sink areas. Laundry area is inside the unit. Central Austin GATED community with a pool and hot tub. Two reserved parking spaces in gated garage. ... 3001 Cedar Read More »

## **Building Details**

Number Of Units Total: 50 View: City Construction Materials: Stucco Garage Spaces: 2

Parking Features: Assigned, Electric Gate, GatedCovered Spaces: 2Accessibility Features: Accessible Washer/Dryer

## **Amenities & Features**

| Water Source: Public                                                                   | Patio & Porch Features: Patio                         |
|----------------------------------------------------------------------------------------|-------------------------------------------------------|
| <b>Appliances:</b> Dishwasher, Disposal, Electric Range,<br>Refrigerator, Washer/Dryer | <b>Pool Features:</b> Outdoor Pool, Pool/Spa<br>Combo |
| Sewer: Public Sewer                                                                    | Spa Features: Hot Tub                                 |
| Exterior Features: Balcony, Uncovered Courtyard                                        | Waterfront Features: None                             |
| Window Features: See Remarks                                                           | Cooling: Central Air, Electric                        |
| Interior Features: 2 Primary Baths, Breakfast Bar,<br>Built-in Features                | Heating: Central, Electric                            |
| Flooring: Carpet, Tile                                                                 | Fencing: Full, Gate, Security                         |