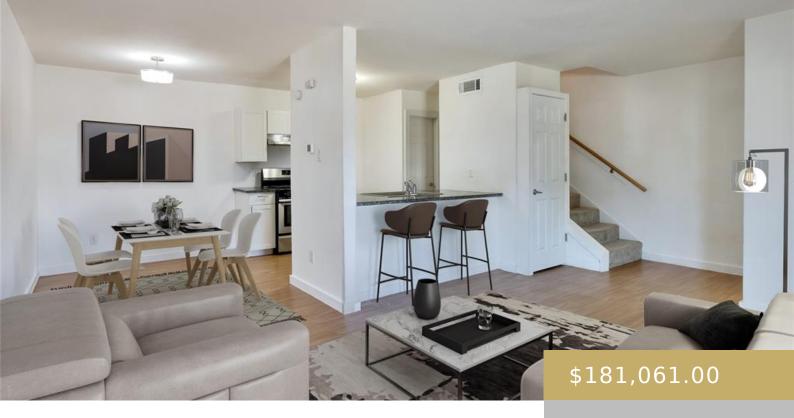

## 114, 300, CROSLIN, AUSTIN, AUSTIN, TX, 78752

https://elevateaustingroup.com

\*\*This condo is part of the City of Austin's Affordable Housing Program and MUST be sold to an income-qualified buyer who has applied and been APPROVED for the program. Gross household income must not exceed 80% MFI for the Austin-Round Rock Metropolitan Statistical Area. \*\*This split-level condo features a spacious open concept kitchen, with breakfast ... 300 Croslin Read More »

## **Amenities & Features**

| Water Source: Public                                  | Patio & Porch Features: Patio                                                                                                                                                 |
|-------------------------------------------------------|-------------------------------------------------------------------------------------------------------------------------------------------------------------------------------|
| <b>Appliances:</b> Dishwasher, Disposal, Gas<br>Range | Pool Features: None                                                                                                                                                           |
| Sewer: Public Sewer                                   | Exterior Features: No Exterior Steps                                                                                                                                          |
| Waterfront Features: None                             | Window Features: None                                                                                                                                                         |
| <b>Cooling:</b> Ceiling Fan(s), Central Air           | <b>Interior Features:</b> Breakfast Bar, Ceiling Fan(s),<br>Quartz Counters, Electric Dryer Hookup, Pantry,<br>Stackable W/D Connections, Walk-In Closet(s), Washer<br>Hookup |
| Heating: Central                                      | Flooring: Carpet, Vinyl                                                                                                                                                       |
| Fencing: None                                         |                                                                                                                                                                               |