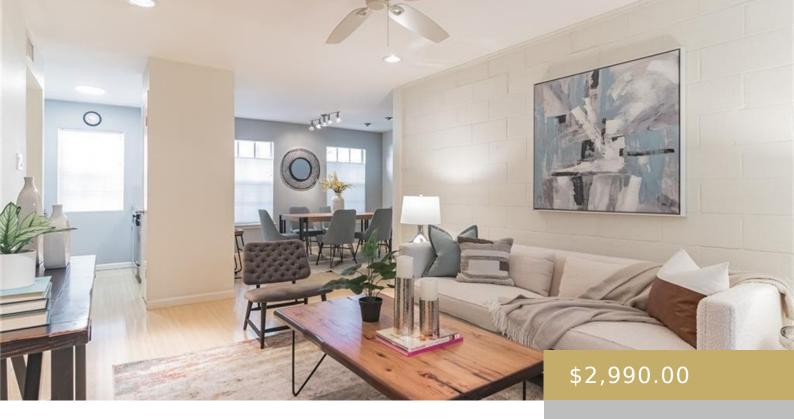

#### Basics

Rent or Buy: Rent County Or Parish: Travis Lot Size Square Feet: 1437.48 sq ft Lease Term: 12 Months Subdivision Name: Courtyard Condo Amd Bathrooms Full: 2 Lot Size Acres: 0.033 sq ft

• Rent

## **Amenities & Features**

| Water Source: Public                                                                     | Patio & Porch Features: None |
|------------------------------------------------------------------------------------------|------------------------------|
| <b>Appliances:</b> Dishwasher, Disposal, Free-Standing Range, Refrigerator, Washer/Dryer | Pool Features: In Ground     |
| Sewer: Public Sewer                                                                      | Spa Features: None           |
| Exterior Features: Uncovered Courtyard                                                   | Waterfront Features: None    |
| Window Features: Window Treatments                                                       | Cooling: Central Air         |
| Interior Features: Breakfast Bar, Open Floorplan                                         | Heating: Central             |
| Flooring: Bamboo, Carpet, Tile                                                           | Fireplace Features: None     |
| Fencing: See Remarks                                                                     |                              |
|                                                                                          |                              |