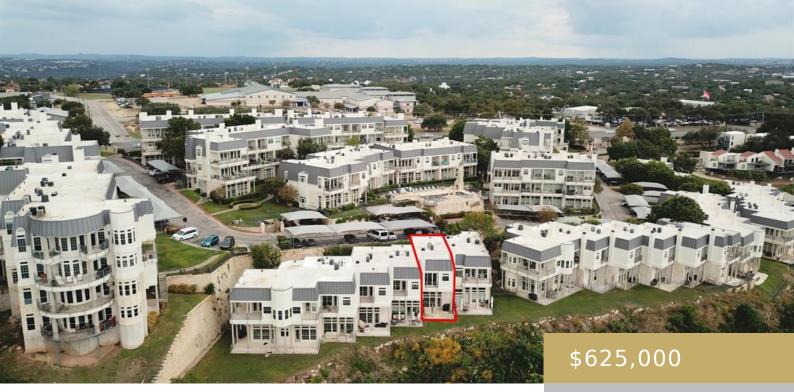

## 185, 2918, RANCH ROAD 620, AUSTIN, AUSTIN, TX, 78734

https://elevateaustingroup.com

Welcome to your dream retreat at 2918 RR 620, Unit 185, a 1,752 sq ft two-story condo overlooking the serene beauty of Lake Travis. As you enter, a charming small office greets you to the right, perfect for those who work from home, while a staircase on the left leads to the upper level. Continuing ... 2918 Ranch Road 620 Read More »