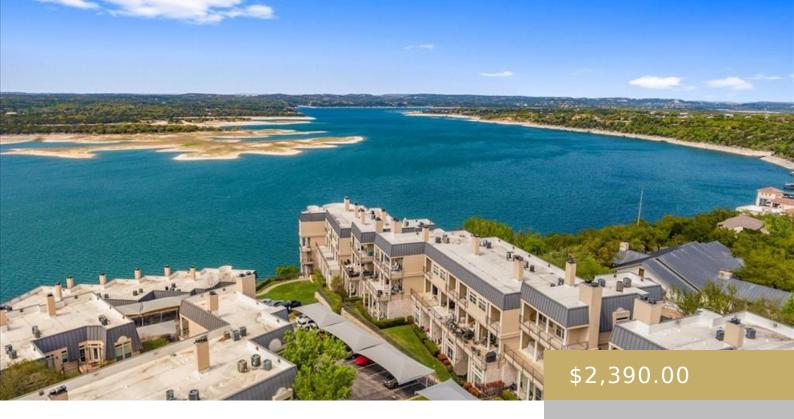

## 265, 2918, RANCH RD 620, AUSTIN, AUSTIN, TX, 78734

https://elevateaustingroup.com

Incredible 2 story condo with amazing amenities and the best lake views! Access to the lake, tennis courts, basketball courts, gym, pool and more.

## **Amenities & Features**

| Water Source: Public                                      | Patio & Porch Features: Rear Porch                                                                                                                           |
|-----------------------------------------------------------|--------------------------------------------------------------------------------------------------------------------------------------------------------------|
| <b>Appliances:</b> Dishwasher, Microwave,<br>Refrigerator | Pool Features: Pool/Spa Combo                                                                                                                                |
| Sewer: Public Sewer                                       | <b>Exterior Features:</b> Barbecue, Basketball Court, Boat<br>Dock - Shared, Tennis Court(s)                                                                 |
| Waterfront Features: Lake Front                           | Window Features: None                                                                                                                                        |
| Cooling: Central Air                                      | <b>Interior Features:</b> Ceiling Fan(s), High Ceilings,<br>Entrance Foyer, Interior Steps, Primary Bedroom on<br>Main, Recessed Lighting, Walk-In Closet(s) |
| Heating: Ceiling                                          | Flooring: Carpet, Tile                                                                                                                                       |
| Fireplace Features: Living Room                           | Fencing: None                                                                                                                                                |