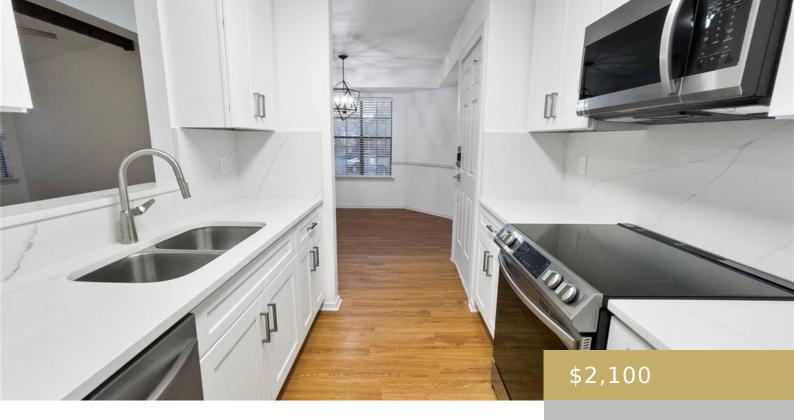

#### **Amenities & Features**

Water Source: Municipal Utility District (MUD) Patio & Porch Features: None

**Appliances:** Dishwasher, Microwave, Free-Standing Pool Features: None

Range

Sewer: Public Sewer Spa Features: None

Exterior Features: None Waterfront Features: None

Window Features: Blinds

Interior Features: Quartz Counters, Kitchen Island,

Wired for Data, See Remarks

Flooring: Laminate, Tile, Vinyl

Fencing: See Remarks