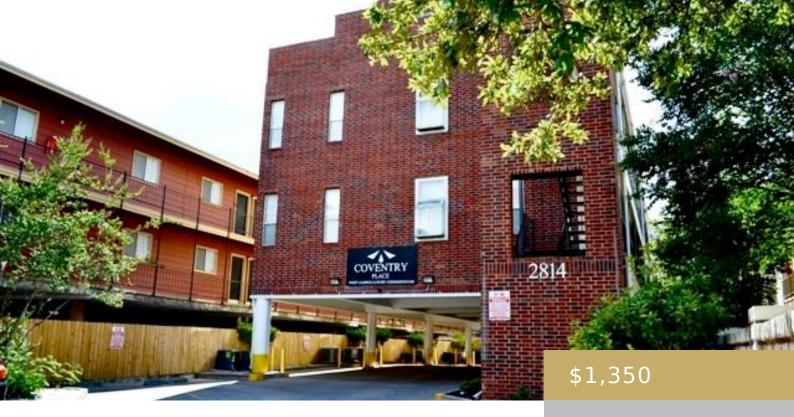

## 202, 2814, NUECES, AUSTIN, AUSTIN, TX, 78705

https://elevateaustingroup.com

Cradled in West Campus, this property is walking distance to campus, Guadalupe shops and restaurants, and much more! With lots of light and a washer/dryer, this apartment is a must see!

Lot Size Square Feet: 9757.44 sq ft

Lease Term: 12 Months

**Type:** Apartment Bedrooms: 1 beds

**Area: 450** sq ft

**Subdivision Name:** Coventry Place

**Bathrooms Full:** 1

Lot Size Acres: 0.224 sq ft