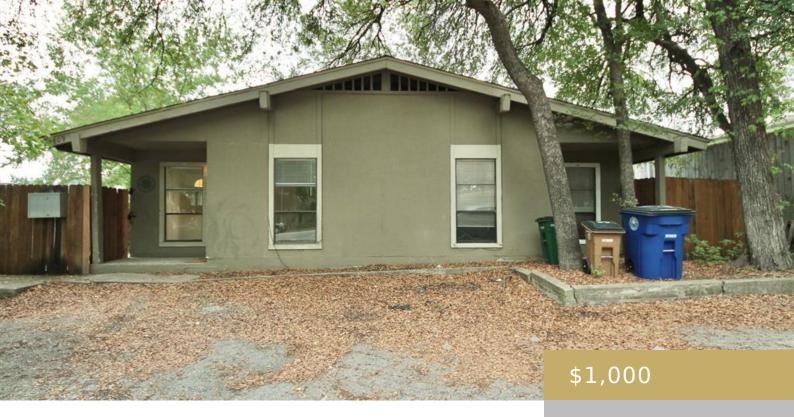

## A, 2809, PARKER, AUSTIN, AUSTIN, TX, 78741

https://elevateaustingroup.com

Open floor plan; convenient location

Flora Huang

**Basics** 

- 1 heds
- 1 haths
- Quadruplex
- Rent
- Active
- 2312 sq ft

Rent or Buy: Rent Status: Active

## **Building Details**

**Number Of Units Total: 4 Parking Features:** Outside

View: None Construction Materials: Stucco

Accessibility Features: None Roof: Composition

## **Amenities & Features**

Water Source: Public

**Appliances:** Electric Cooktop, Refrigerator

Sewer: Public Sewer

**Exterior Features:** Exterior Steps

Window Features: Window Treatments

Interior Features: Primary Bedroom on Main