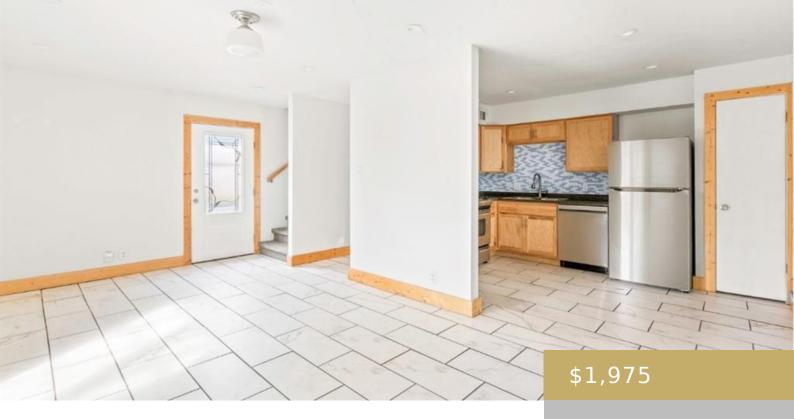

## 103, 2806, SKYWAY, AUSTIN, AUSTIN, TX, 78704

https://elevateaustingroup.com

Escape into the comfort and charm of Unit 103 at 2806 Skyway Circle, nestled in the vibrant heart of Austin, TX 78704. This alluring two-bedroom apartment offers a harmonious blend of modern living within a serene setting. With one full bath and a convenient half bath, this unit is designed to meet all your lifestyle ...

## **Amenities & Features**

| Water Source: Public                  | Patio & Porch Features: None                                                                |
|---------------------------------------|---------------------------------------------------------------------------------------------|
| Appliances: Refrigerator, See Remarks | Pool Features: None                                                                         |
| Sewer: Public Sewer                   | Spa Features: None                                                                          |
| Exterior Features: None               | Waterfront Features: None                                                                   |
| Cooling: Central Air                  | Interior Features: 2 Primary Suites, Ceiling Fan(s),<br>Granite Counters, Walk-In Closet(s) |
| Heating: Central                      | Flooring: Tile                                                                              |
| Fireplace Features: None              | Fencing: Fenced, Wood                                                                       |