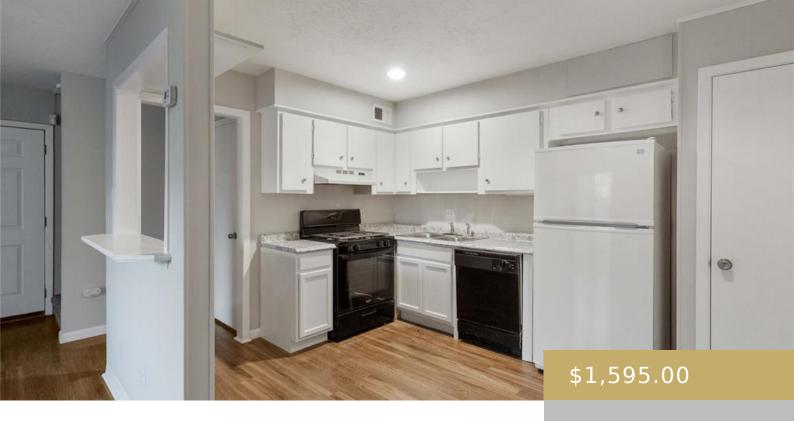

## 102, 2801, SKYWAY, AUSTIN, AUSTIN, TX, 78704

https://elevateaustingroup.com

2-bedroom, 1.5-bathroom apartment located at 2801 Skyway Cir, Unit 102, Austin, TX 78704. With 904 sq ft of living space, this modern and spacious unit is the perfect place to call home. The open floor plan allows for seamless flow between the living room, kitchen, and dining area. Enjoy the convenience of a private balcony. ...