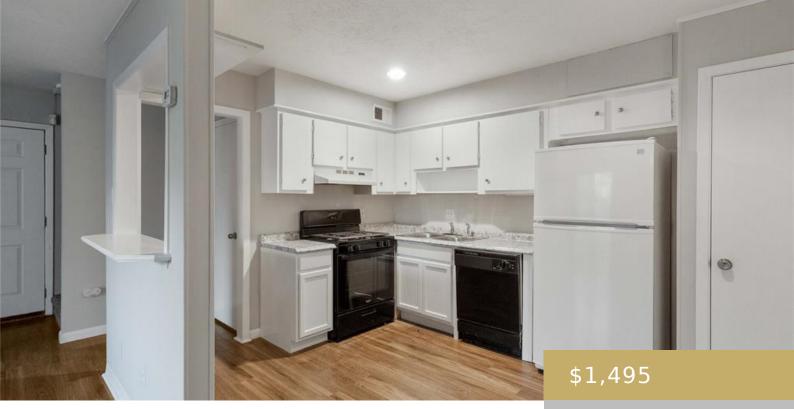

## 102, 2800, SKYWAY, AUSTIN, AUSTIN, TX, 78704

https://elevateaustingroup.com

Introducing a charming and unit available for lease at 2800 Skyway Circle, #102, situated in the heart of Austin, Texas. Nestled in the vibrant 78704 neighborhood, this exceptional residence offers a blend of comfort, convenience, and style, making it an ideal place to call home. As you step into this thoughtfully designed unit, you'll be ... 2800 SKYWAY Read More »

## **Basics**

| Rent or Buy: Rent                       | Type: Quadruplex                     |
|-----------------------------------------|--------------------------------------|
| Status: Pending                         | Bedrooms: 2 beds                     |
| Bathrooms: 2 baths                      | <b>Area: 1000</b> sq ft              |
| Year built: 1968                        | Bathrooms Half: 1                    |
| Subdivision Name: Barton Village Sec 03 | County Or Parish: Travis             |
| Bathrooms Full: 1                       | Lot Size Square Feet: 13242.24 sq ft |
| Lot Size Acres: 0.304 sq ft             | Lease Term: 12 Months                |

## **Amenities & Features**

| Water Source: Public                                                                                                              | Patio & Porch Features: Covered,<br>Patio                |
|-----------------------------------------------------------------------------------------------------------------------------------|----------------------------------------------------------|
| <b>Appliances:</b> Cooktop Gas, Dishwasher, Dryer, Gas<br>Range, Free-Standing Range, Refrigerator, Self<br>Cleaning Oven, Washer | Pool Features: None                                      |
| Sewer: Public Sewer                                                                                                               | Spa Features: None                                       |
| Exterior Features: Exterior Steps, Private Yard                                                                                   | Waterfront Features: None                                |
| Cooling: Central Air                                                                                                              | Interior Features: Interior Steps, Walk-<br>In Closet(s) |
| Heating: Central, Natural Gas                                                                                                     | Flooring: Carpet, Vinyl                                  |
| Fireplace Features: None                                                                                                          | Fencing: Privacy, Wood                                   |