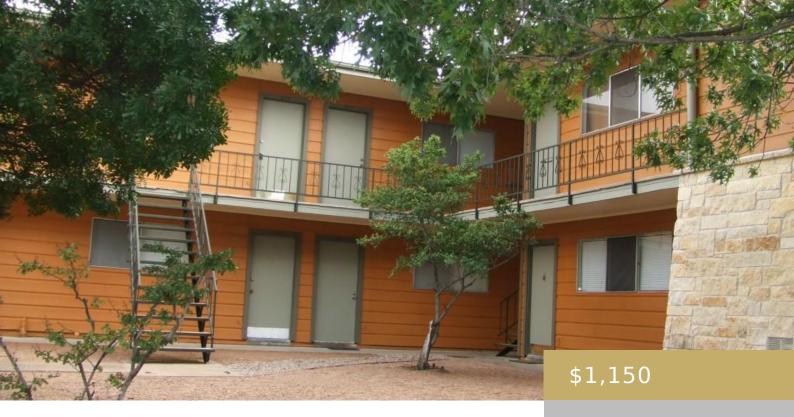

## 218, 2800, COMANCHE, AUSTIN, AUSTIN, TX, 78705

https://elevateaustingroup.com

Nice one bedroom apartment in awesome North Campus location, only blocks to UT. Updated units with plank flooring throughout, granite countertops, glass tile backsplashes. Spacious bedroom with walk-in closet and separate vanity area. Laundry On-site. Small pets welcome with additional deposits and fees. Available for immediate move in and Also pre-leasing for July and August.

## **Building Details**

Number Of Units Total: 10 Parking Features: Open, Parking Lot, Parking Permit

Required

View: None Construction Materials: Brick Veneer, Frame, Wood Siding

Accessibility Features: None Roof: Elastomeric, Mansard, Wood