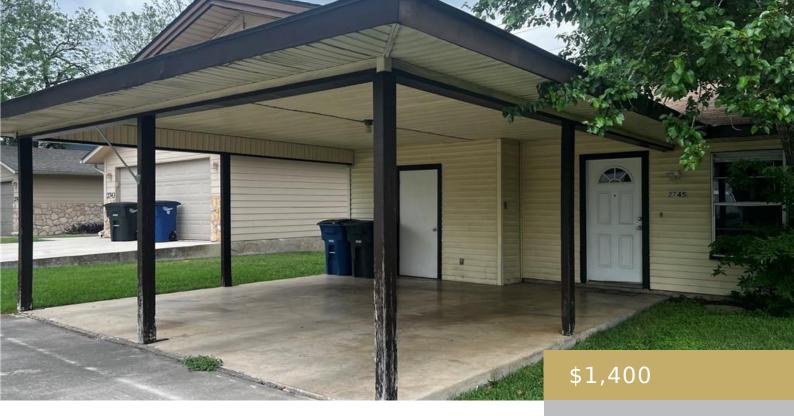

## 2745, MAPLE TREE, NEW BRAUNFELS, NEW BRAUNFELS, TX, 78130

https://elevateaustingroup.com

Welcome to your next home! This charming 2/1 duplex features a covered carport, private fenced in backyard, cozy open floor plan and allows pets! Just minutes from I-35 this duplex is located conveniently to allow for easy commute to work. It is free to apply, once we receive one application for every adult we will ... 2745 Maple Tree Read More »

### **Building Details**

Parking Features: Attached Carport, Driveway View: Neighborhood

Construction Materials: Vinyl Siding, Wood Siding Accessibility Features: None

**Roof:** Shingle