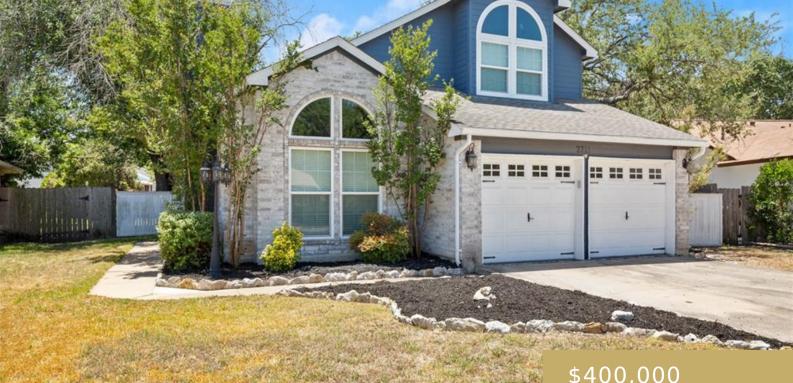

## 2711, ALEXANDER, LEANDER, LEANDER, TX, 78641

https://elevateaustingroup.com

Come see this absolutely stunning home in the quiet subdivision of Block House Creek in the heart of booming Leander with convenient access to entertainment, shopping, major highways, restaurants and fantastic schools. Sturdy brick exterior, gorgeous cabinetry, granite counter tops, recent wood plank tile floors, and fresh paint cultivate the perfect canvas for your decor ... 2711 Alexander Read More »

**Devan Dorsett** 

- \$400,000

×

**Basics** 

Rent or Buy: Buy Status: Active Bathrooms: 3 baths Year built: 1985 Subdivision Name: Block House Creek Sec 04 Bathrooms Full: 2 Lot Size Acres: 0.1795 sq ft Type: Single Family Residence Bedrooms: 3 beds Area: 1496 sq ft Bathrooms Half: 1 County Or Parish: Williamson Lot Size Square Feet: 7819.02 sq ft

## **Building Details**

| Parking Features: Garage, Garage Door Opener | View: None                                               |
|----------------------------------------------|----------------------------------------------------------|
| Covered Spaces: 2                            | <b>Construction Materials:</b> Brick, Wood Siding, Stone |
| Accessibility Features: None                 | Garage Spaces: 2                                         |